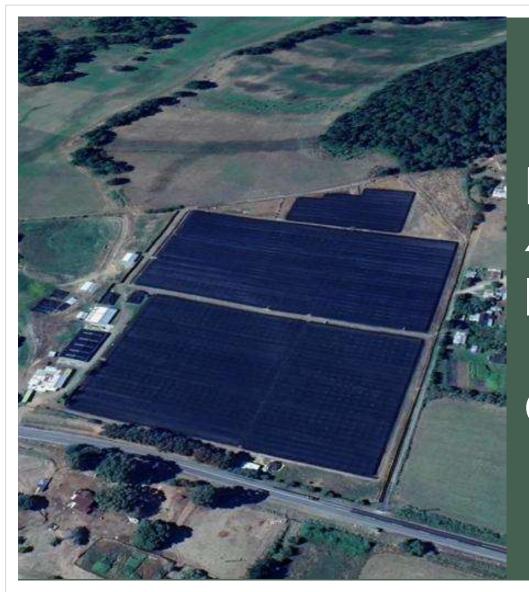

## ITALIAN RUSCUS FROM CHILEAN PATAGONIA

**NOVEMBER 2023** 



Patagonia Vital LLC Miami EIN: 36-5083481

7.500 kilometres

Patagonia Vital SpA Chile RUT: 76.571.624-1





Farm "Los Chilcos"
4 out of 8 hectares of
Italian Ruscus
1000 km from Capital
City, Santiago.

We have production and process capacity in the same facility







## Our Offer



- Italian Ruscus packed in boxes 120 x 33 x 25 centimeters (47x13x10 inches) and half boxes.
- Average weight of bunchs 180 grams (6,3 oz), boxes of approximately 14 kilograms (we can be flexible in the definition of packaging).
- Patagonia Vital LLC based in Miami invoices the product upon delivery in the USA
- We manage shipping of labeled boxes to the end customer from the Farm in Chile.

## Packaging and calendar proposed

| Name           | weigh /bunches (gr) | Large (cm) | Stems/bunches | Bunches/box |  |
|----------------|---------------------|------------|---------------|-------------|--|
| PETIT