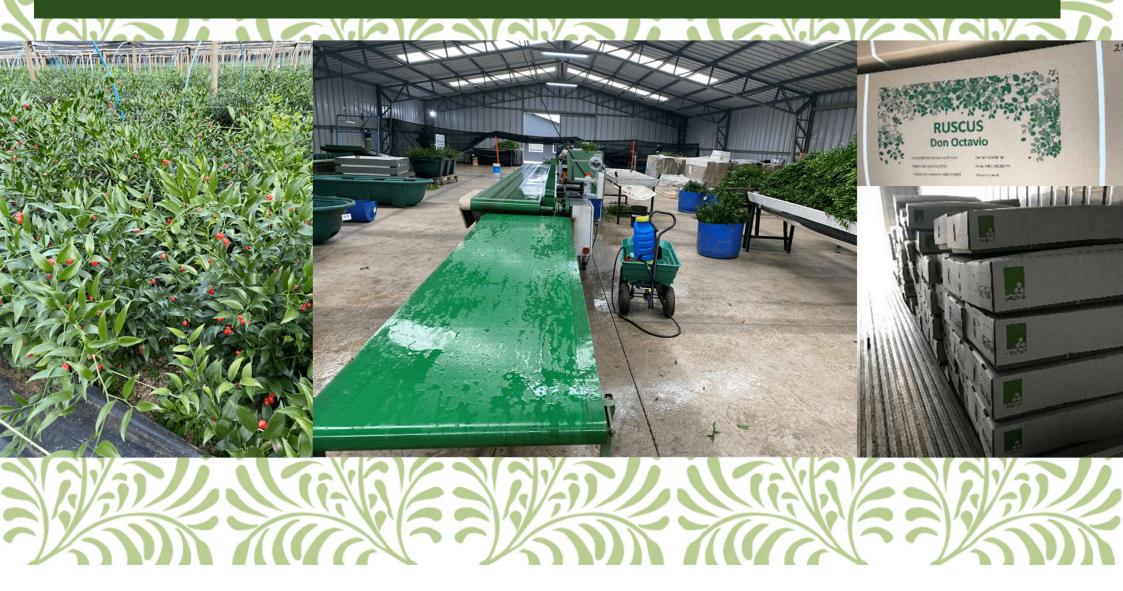

## ITALIAN RUSCUS FROM CHILEAN PATAGONIA

**NOVEMBER 2023** 

Patagonia Vital LLC Miami EIN: 36-5083481

7.500 kilometres

Patagonia Vital SpA Chile RUT: 76.571.624-1

Farm "Los Chilcos"
4 out of 8 hectares of
Italian Ruscus
1000 km from Capital
City, Santiago.

We have production and process capacity in the same facility

## Our Offer

- Italian Ruscus packed in boxes 120 x 33 x 25 centimeters (47x13x10 inches) and half boxes.
- Average weight of bunchs 180 grams (6,3 oz), boxes of approximately 14 kilograms (we can be flexible in the definition of packaging).
- Patagonia Vital LLC based in Miami invoices the product upon delivery in the USA
- We manage shipping of labeled boxes to the end customer from the Farm in Chile.