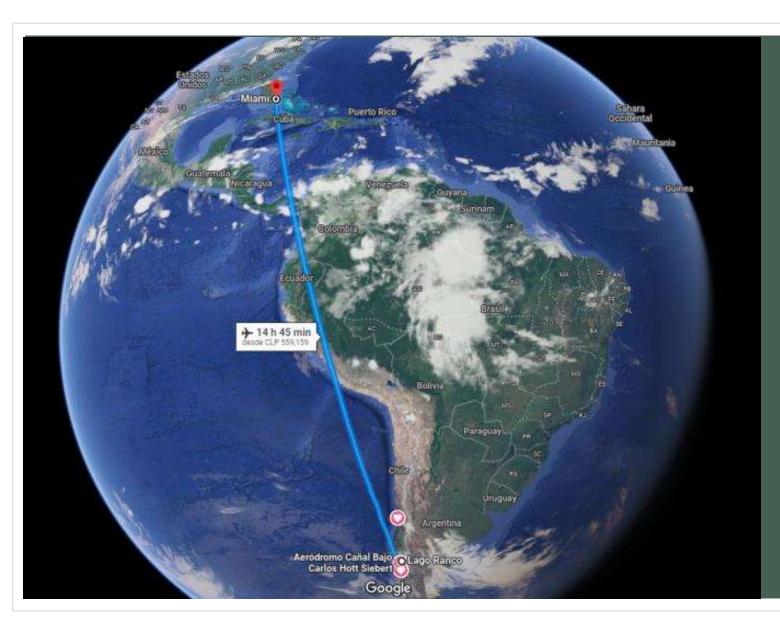

## ITALIAN RUSCUS FROM CHILEAN PATAGONIA

**NOVEMBER 2023** 

Patagonia Vital LLC Miami EIN: 36-5083481

7.500 kilometres

Patagonia Vital SpA Chile RUT: 76.571.624-1

Farm "Los Chilcos"
4 out of 8 hectares of
Italian Ruscus
1000 km from Capital
City, Santiago.