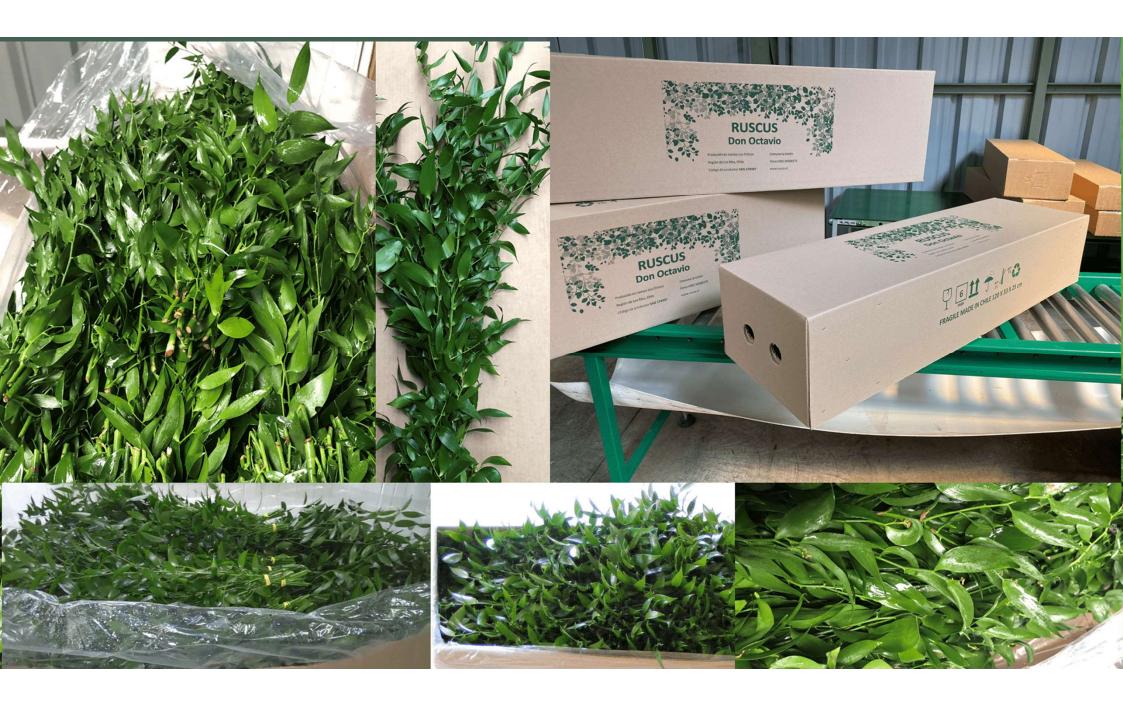

## Our Offer

- Italian Ruscus packed in boxes 120 x 33 x 25 centimeters (47x13x10 inches) and half boxes.
- Average weight of bunchs 180 grams (6,3 oz), boxes of approximately 14 kilograms (we can be flexible in the definition of packaging).
- Patagonia Vital LLC based in Miami invoices the product upon delivery in the USA
- We manage shipping of labeled boxes to the end customer from the Farm in Chile.

## Packaging and calendar proposed

| Name           | weigh /bunches (gr) | Large (cm) | Stems/bunches | Bunches/box |  |
|----------------|---------------------|------------|---------------|-------------|--|
| PETIT          | 130                 | 50 -60     | 10            | 80          |  |
| 150 gr x 25 Bu | 150                 | 70-80      | 5             | 25          |  |
| 150 gr x 50 Bu | 150                 | 70-80      | 5             | 50          |  |
| Medium         | 150                 | 70-80-90   | 5             | 80          |  |
| 200 gr x 25 Bu | 200                 | 70-80-90   | 7             | 25          |  |
| 200 gr x 50 Bu | 200                 | 70-80-90   | 7             | 50          |  |
| Special        | 200                 | 100-120    | 4             | 50          |  |
| 240 gr x 25 Bu | 240                 | 100-120    | 5             | 25          |  |
| 240 gr x 50 Bu | 240                 | 100-120    | 5             | 50          |  |