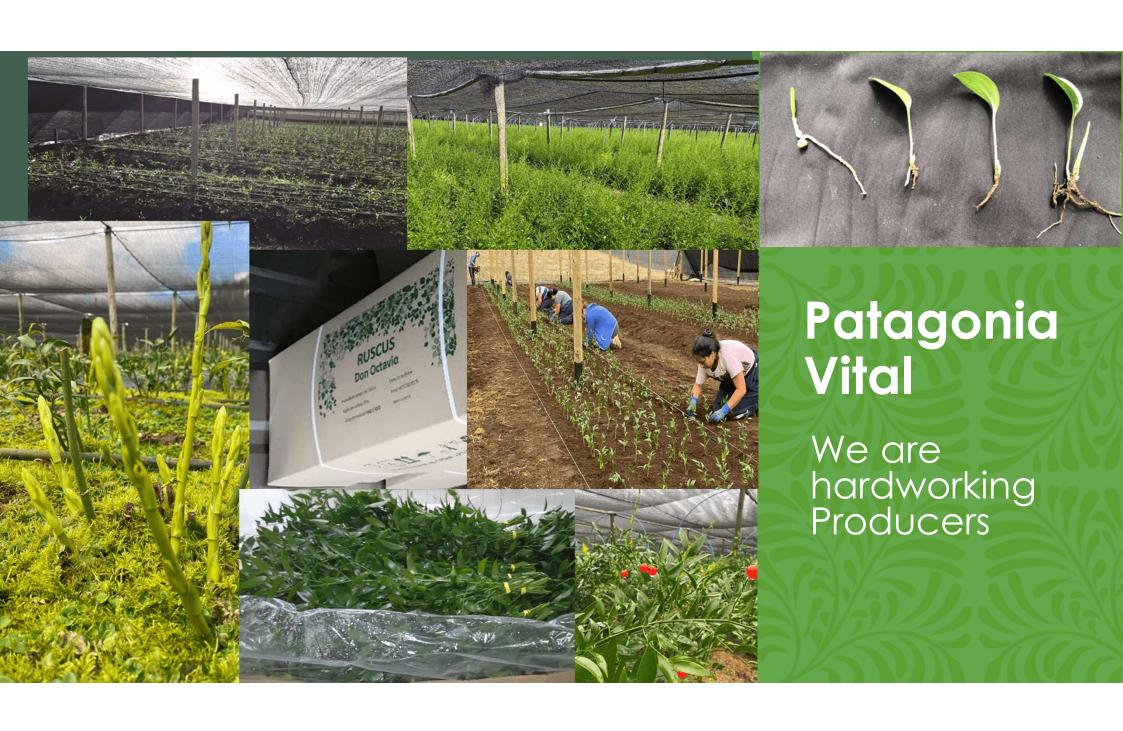

## ITALIAN RUSCUS FROM CHILEAN PATAGONIA

**NOVEMBER 2023** 

Patagonia Vital LLC Miami EIN: 36-5083481

7.500 kilometres

Patagonia Vital SpA Chile RUT: 76.571.624-1

Farm "Los Chilcos"
4 out of 8 hectares of
Italian Ruscus
1000 km from Capital
City, Santiago.

We have production and process capacity in the same facility